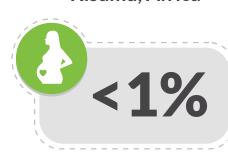

## University of Nebraska Medical Center: Reducing Rural Pre-Term Births

#### **Patient Activation Measure (PAM):**

Increased patient confidence level in self-care management (vs. need for 1:1 clinical care)

PRE-TERM BIRTHS (vs. 9.6% Nebraska index)

**AVERAGE SAVINGS** PER PATIENT