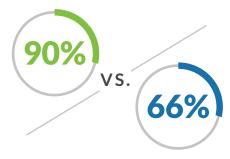

#### **RESULTS:**

- Increased involvement and self-confidence
- Empowered with sense of community
- Created a sense of belonging
- Reduced or eliminated feelings of isolation

**MEMBER** RETENTION **RATE** 